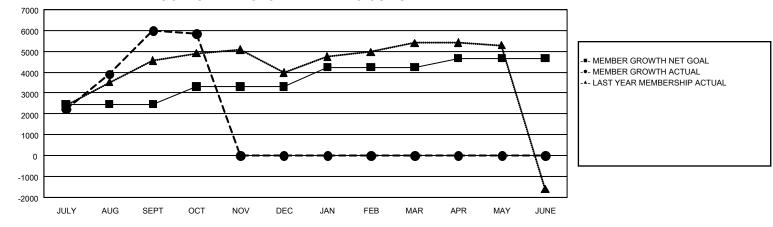

## GMT MONTHLY MEMBERSHIP PROGRESS REPORT

GAT Constitutional Area 5 - MD 300 Taiwan

Results as of: 10/31/2024

REPORT DOES NOT INCLUDE CLUBS IN UNDISTRICTED AREAS.

| Clubs                 |               |           |               | Members               |                           |                         |                                                    |  |
|-----------------------|---------------|-----------|---------------|-----------------------|---------------------------|-------------------------|----------------------------------------------------|--|
| RESULTS FOR 2024-2025 |               |           |               | RESULTS FOR 2024-2025 |                           |                         |                                                    |  |
| QUARTER               | NEW CLUB GOAL | NEW CLUBS | DROPPED CLUBS | QUARTER               | MEMBER GROWTH<br>NET GOAL | MEMBER GROWTH<br>ACTUAL | DROPPED<br>MEMBERS ACTUAL<br>(including transfers) |  |
| JULY/AUG/SEPT         | 16            | 17        | 5             | JULY/AUG/SEPT         | 2,466                     | 7,415                   | 897                                                |  |
| OCT/NOV/DEC           | 3             | 2         | 0             | OCT/NOV/DEC           | 836                       | 250                     | 384                                                |  |
| JAN/FEB/MAR           | 6             | 0         | 0             | JAN/FEB/MAR           | 938                       | 0                       | 0                                                  |  |
| APR/MAY/JUNE          | 2             | 0         | 0             | APR/MAY/JUNE          | 430                       | 0                       | 0                                                  |  |