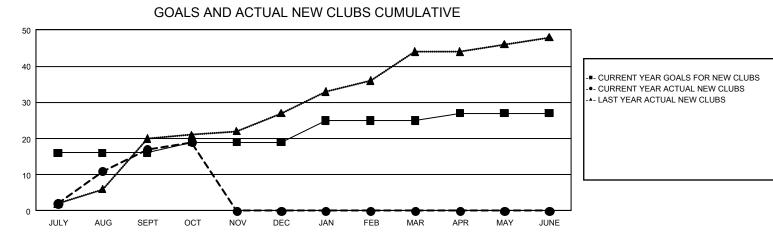

## GMT MONTHLY MEMBERSHIP PROGRESS REPORT

GAT Constitutional Area 5 - MD 300 Taiwan

Results as of: 10/31/2024

REPORT DOES NOT INCLUDE CLUBS IN UNDISTRICTED AREAS.

| Clubs                 |               |           |               | Members               |                           |                         |                                                    |  |
|-----------------------|---------------|-----------|---------------|-----------------------|---------------------------|-------------------------|----------------------------------------------------|--|
| RESULTS FOR 2024-2025 |               |           |               | RESULTS FOR 2024-2025 |                           |                         |                                                    |  |
| QUARTER               | NEW CLUB GOAL | NEW CLUBS | DROPPED CLUBS | QUARTER               | MEMBER GROWTH<br>NET GOAL | MEMBER GROWTH<br>ACTUAL | DROPPED<br>MEMBERS ACTUAL<br>(including transfers) |  |
| JULY/AUG/SEPT         | 16            | 17        | 5             | JULY/AUG/SEPT         | 2,466                     | 7,415                   | 897                                                |  |
| OCT/NOV/DEC           | 3             | 2         | 0             | OCT/NOV/DEC           | 836                       | 250                     | 384                                                |  |
| JAN/FEB/MAR           | 6             | 0         | 0             | JAN/FEB/MAR           | 938                       | 0                       | 0                                                  |  |
| APR/MAY/JUNE          | 2             | 0         | 0             | APR/MAY/JUNE          | 430                       | 0                       | 0                                                  |  |